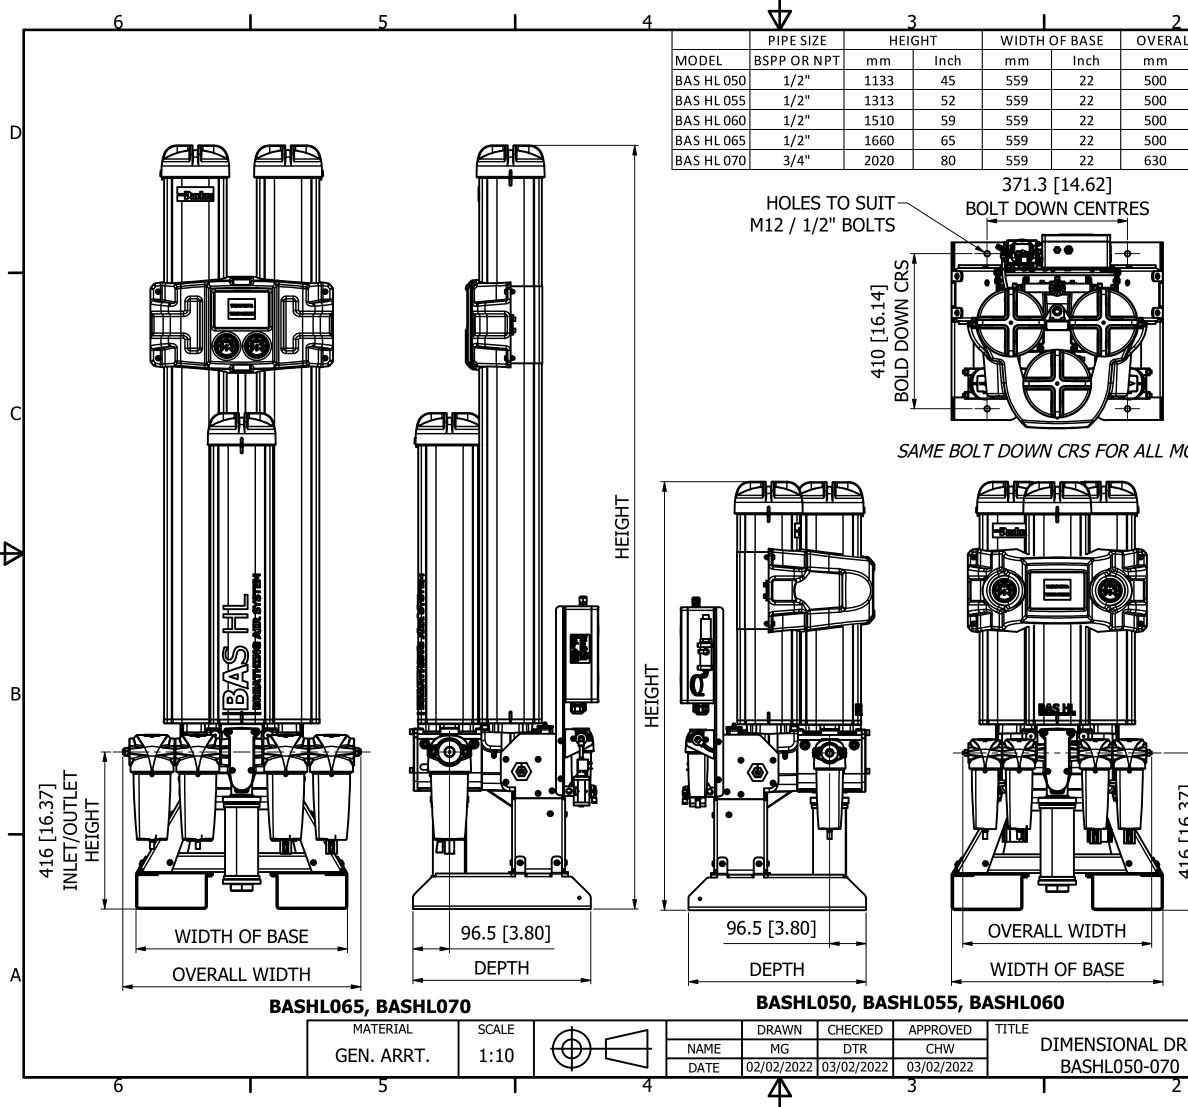

| )                              |                                                                                                                                                                                                                         |                                                                                                                                                                                                                                                                                                         |                                                                               | 1                                           |                                              |      |
|--------------------------------|-------------------------------------------------------------------------------------------------------------------------------------------------------------------------------------------------------------------------|---------------------------------------------------------------------------------------------------------------------------------------------------------------------------------------------------------------------------------------------------------------------------------------------------------|-------------------------------------------------------------------------------|---------------------------------------------|----------------------------------------------|------|
| ۱L                             | L WIDTH                                                                                                                                                                                                                 | DEPTH                                                                                                                                                                                                                                                                                                   |                                                                               | WEIGHT                                      |                                              | ]    |
|                                | Inch                                                                                                                                                                                                                    | mm                                                                                                                                                                                                                                                                                                      | Inch                                                                          | kg                                          | lbs                                          |      |
|                                | 19.7                                                                                                                                                                                                                    | 512                                                                                                                                                                                                                                                                                                     | 20.2                                                                          | 92                                          | 203                                          |      |
|                                | 19.7                                                                                                                                                                                                                    | 512                                                                                                                                                                                                                                                                                                     | 20.2                                                                          | 99                                          | 218                                          |      |
|                                | 19.7                                                                                                                                                                                                                    | 496                                                                                                                                                                                                                                                                                                     | 19.5                                                                          | 109                                         | 240                                          |      |
|                                | 19.7                                                                                                                                                                                                                    | 496                                                                                                                                                                                                                                                                                                     | 19.5                                                                          | 115                                         | 254                                          | D    |
|                                | 24.8                                                                                                                                                                                                                    | 496                                                                                                                                                                                                                                                                                                     | 19.5                                                                          | 138                                         | 304                                          |      |
|                                |                                                                                                                                                                                                                         | NOTE<br>*****<br>PRIMARY DIMENSIONS IN MM.<br>ALTERNATE DIMENSIONS IN<br>BRACKETS IN INCHES.                                                                                                                                                                                                            |                                                                               |                                             |                                              | _    |
|                                |                                                                                                                                                                                                                         | ECO No. 03                                                                                                                                                                                                                                                                                              | 89658                                                                         |                                             | REV -                                        |      |
|                                |                                                                                                                                                                                                                         | PLEASE CONSIDER THE ENVIRONMENT PRIOR TO PRINTING THIS DRAWING                                                                                                                                                                                                                                          |                                                                               |                                             |                                              |      |
|                                |                                                                                                                                                                                                                         | DO NOT SCALE - IF IN DOUBT ASK                                                                                                                                                                                                                                                                          |                                                                               |                                             |                                              |      |
|                                |                                                                                                                                                                                                                         | BASED ON BS 8888 DIMENSIONS IN MILLIMETRES                                                                                                                                                                                                                                                              |                                                                               |                                             |                                              |      |
| 10                             | DDELS                                                                                                                                                                                                                   | GENERAL TOLERANCES UNLESS OTHERWISE STATED<br>MACHINED DIMENSIONS<br>.XX ±0.13 UP TO 300 ±0.3<br>.X ±0.25 OVER 300 TO 600 ±0.5<br>POSITIONAL TOLERANCE<br>PLAIN HOLES Ø0.13<br>TAPPED HOLES Ø0.26<br>CONCENTRICITY TOLERANCE 0.13 TIR<br>MACHINED SURFACES INDICATED THUS<br>SURFACE TEXTURE TO BS 1134 |                                                                               |                                             |                                              | С    |
|                                |                                                                                                                                                                                                                         | VALUES IN MICROMETRES                                                                                                                                                                                                                                                                                   |                                                                               |                                             |                                              |      |
|                                |                                                                                                                                                                                                                         | ANGLES ±1/2° (EXCEPT CHAMFERS)                                                                                                                                                                                                                                                                          |                                                                               |                                             |                                              | abla |
|                                |                                                                                                                                                                                                                         | METRIC THREADS TO BS 3643 MED. CLASS<br>EXTERNAL 6g INTERNAL 6H<br>PIPE THREADS<br>PRESSURE TIGHT TO BS 21<br>SHEET METALWORK & FABRICATIONS<br>SHEET METALWORK DIMENSIONS<br>UP TO 500 ±0.5<br>OVER 500 TO 1000 ±1.0                                                                                   |                                                                               |                                             |                                              |      |
|                                |                                                                                                                                                                                                                         | OVER 1000 ±1.5                                                                                                                                                                                                                                                                                          |                                                                               |                                             |                                              | В    |
| •                              |                                                                                                                                                                                                                         | OVER 1000±6POSITIONAL TOLERANCE FOR PLAIN & TAPPED HOLES<br>UP TO 500Ø1.0OVER 500Ø2.0                                                                                                                                                                                                                   |                                                                               |                                             |                                              |      |
| 416 [16 37]                    | INLET/OUTLET<br>HEIGHT                                                                                                                                                                                                  |                                                                                                                                                                                                                                                                                                         | ker Hannifin M<br>tration & Sepa<br>Dukesway, T<br>Gateshead, T<br>England, N | aration Divisio<br>eam Valley<br>yne & Wear |                                              |      |
|                                |                                                                                                                                                                                                                         | England, NE11 0PZ<br>TEL +44 (0)191 402 9000                                                                                                                                                                                                                                                            |                                                                               |                                             |                                              |      |
|                                | FAX +44 (0)191 482 6296<br>www.parker.com/dhfns                                                                                                                                                                         |                                                                                                                                                                                                                                                                                                         |                                                                               |                                             |                                              |      |
|                                | THIS DOCUMENT IS COPYRIGHT AND IS THE PROPERTY OF<br>PARKER HANNIFIN LTD. IT MUST NOT BE COPIED IN<br>WHOLE OR PART, USED FOR MANUFACTURE OF, OR<br>OTHERWISE DISCLOSED WITHOUT PRIOR<br>WRITTEN CONSENT OF THE COMPANY |                                                                                                                                                                                                                                                                                                         |                                                                               |                                             | ed in<br><del>,</del> or<br>© 2016 <b>A3</b> | A    |
| R(                             | G                                                                                                                                                                                                                       | DRG No.                                                                                                                                                                                                                                                                                                 | )1-10530                                                                      |                                             | SHEET<br>1/1                                 |      |
| 2 1<br>Model No. 101-10530.jam |                                                                                                                                                                                                                         |                                                                                                                                                                                                                                                                                                         |                                                                               |                                             |                                              |      |